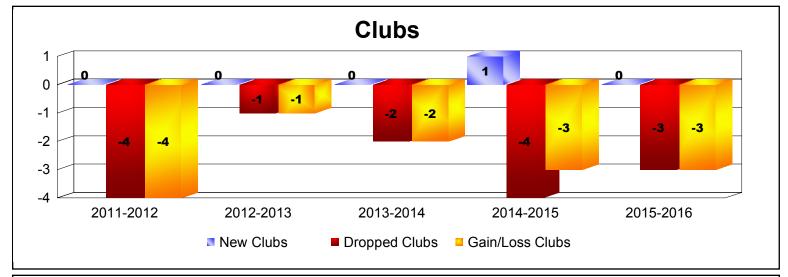

District 330 C

As of June 2016 Cumulative

| Year      | New<br>Clubs | Dropped<br>Clubs | Gain/<br>Loss<br>Clubs | New<br>Members | Charter<br>Members | Reinstate<br>Members | Transfer<br>Members | Total<br>Member<br>Added | Total<br>Members<br>Dropped | Gain/<br>Loss<br>Members |
|-----------|--------------|------------------|------------------------|----------------|--------------------|----------------------|---------------------|--------------------------|-----------------------------|--------------------------|
| 2011-2012 | 0            | -4               | -4                     | 141            | 0                  | 3                    | 21                  | 165                      | -260                        | -95                      |
| 2012-2013 | 0            | -1               | -1                     | 95             | 0                  | 1                    | 0                   | 96                       | -196                        | -100                     |
| 2013-2014 | 0            | -2               | -2                     | 377            | 1                  | 1                    | 4                   | 383                      | -246                        | 137                      |
| 2014-2015 | 1            | -4               | -3                     | 284            | 20                 | 2                    | 27                  | 333                      | -242                        | 91                       |
| 2015-2016 | 0            | -3               | -3                     | 173            | 0                  | 3                    | 3                   | 179                      | -261                        | -82                      |
| Average   | 0            | -3               | -3                     | 214            | 4                  | 2                    | 11                  | 231                      | -241                        | -10                      |