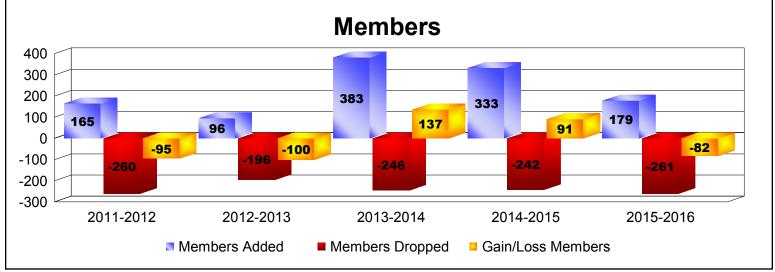

District 330 C

As of June 2016 Cumulative

| Year      | New<br>Clubs | Dropped<br>Clubs | Gain/<br>Loss<br>Clubs | New<br>Members | Charter<br>Members | Reinstate<br>Members | Transfer<br>Members | Total<br>Member<br>Added | Total<br>Members<br>Dropped | Gain/<br>Loss<br>Members |
|-----------|--------------|------------------|------------------------|----------------|--------------------|----------------------|---------------------|--------------------------|-----------------------------|--------------------------|
| 2011-2012 | 0            | -4               | -4                     | 141            | 0                  | 3                    | 21                  | 165                      | -260                        | -95                      |
| 2012-2013 | 0            | -1               | -1                     | 95             | 0                  | 1                    | 0                   | 96                       | -196                        | -100                     |
| 2013-2014 | 0            | -2               | -2                     | 377            | 1                  | 1                    | 4                   | 383                      | -246                        | 137                      |
| 2014-2015 | 1            | -4               | -3                     | 284            | 20                 | 2                    | 27                  | 333                      | -242                        | 91                       |
| 2015-2016 | 0            | -3               | -3                     | 173            | 0                  | 3                    | 3                   | 179                      | -261                        | -82                      |
| Average   | 0            | -3               | -3                     | 214            | 4                  | 2                    | 11                  | 231                      | -241                        | -10                      |